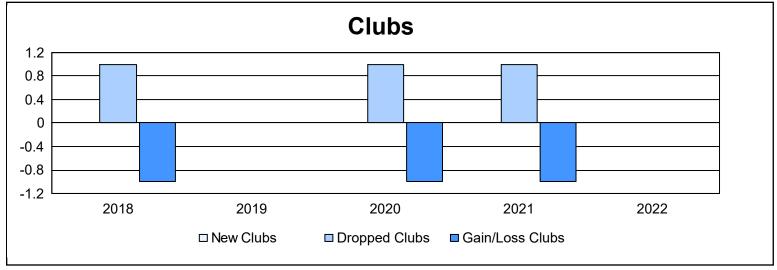

District 38 O As of June 2022 Cumulative

| Year      | New<br>Clubs | Dropped<br>Clubs | Gain/<br>Loss<br>Clubs | New<br>Members | Charter<br>Members | Reinstate<br>Members | Transfer<br>Members | Total<br>Member<br>Added | Total<br>Members<br>Dropped | Gain/<br>Loss<br>Members |
|-----------|--------------|------------------|------------------------|----------------|--------------------|----------------------|---------------------|--------------------------|-----------------------------|--------------------------|
| 2017-2018 | 0            | 1                | -1                     | 58             | 0                  | 3                    | 3                   | 64                       | 98                          | -34                      |
| 2018-2019 | 0            | 0                | 0                      | 46             | 0                  | 2                    | 2                   | 50                       | 65                          | -15                      |
| 2019-2020 | 0            | 1                | -1                     | 39             | 0                  | 7                    | 0                   | 46                       | 104                         | -58                      |
| 2020-2021 | 0            | 1                | -1                     | 58             | 0                  | 1                    | 2                   | 61                       | 74                          | -13                      |
| 2021-2022 | 0            | 0                | 0                      | 48             | 0                  | 1                    | 2                   | 51                       | 71                          | -20                      |
| Average   | 0            | 1                | -1                     | 50             | 0                  | 3                    | 2                   | 54                       | 82                          | -28                      |